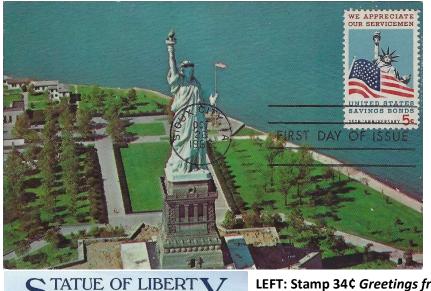

NEW YORK CITY

An Traile and

LEFT: Stamp 5¢, First Day of Issue: October 26, 1966 in Sioux City, Iowa as cancelled. Stamp notes 'Servicemen' and 'Savings Bonds'. Postcard's view of a portion of Liberty Island is 1966, or before